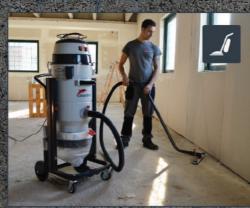

Additional features such as HEPA certified filters, innovative filter cleaning systems and collection systems such as the **Longopac™** continuous dust bagging system, guarantee a complete removal of the finest dust particles and their safe disposal, thus protecting the operator and the environment from potential contact with harmful dust.

Delfin's Xtractor vacuums can be provided with a full range of dedicated accessories and options (pre-separators to increase filter efficiency, sturdy steel floor cleaning brushes, antistatic heavy duty hoses, PTFE coated filters) that increase their efficiency.