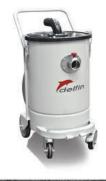

## delfin XIPACIOR

Delfin's **Xtractor range of vacuums** is specifically designed for application in the floor preparation, building and construction industries. It is today the preferred choice of thousands of contractors and OEMs.

# SINGLE-TI-IREE PHASE XTRACTORS

- > Single-phase industrial vacuums from 1.150 to 3.450 Watt
- > Three-phase industrial vacuums from 2,2 to 25 kW
- > 100% steel construction
- > High Surface Filters for fine dust
- > Manual or automatic filter cleaning systems
- > Filter clogging detection
- > Longopac™ safe bagging system