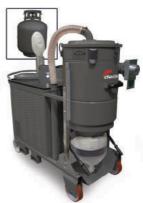

# SINGLE-TI-IREE PHASE XTRACTORS

- > Single-phase industrial vacuums from 1.150 to 3.450 Watt
- > Three-phase industrial vacuums from 2,2 to 25 kW
- > 100% steel construction
- > High Surface Filters for fine dust
- > Manual or automatic filter cleaning systems
- > Filter clogging detection
- > Longopac™ safe bagging system

Grinding

Scarifying

Shot Blasting

Power tools

> German TÜV SÜD certificate for Asbestos

> Power tool connection

> PTFE filter

> GPL / Propane powered vacuums

> Antistatic hoses

> Floor cleaning accessories

> Sliding damper for Dustop filter cleaning

WIDE PANGE OF SEPARATORS