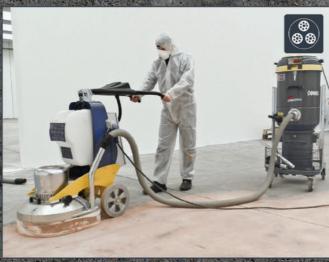

Floor preparation machines such as cement and concrete grinders, scarifiers, edgers, shotblasters, power tools, create a lot of fine dust that needs to be removed quickly and effectively, over long periods of time and in tough working conditions.

Grinding

Scarifying

Shot Blasting

Power tools

> German TÜV SÜD certificate for Asbestos

> Power tool connection

> PTFE filter

> GPL / Propane powered vacuums