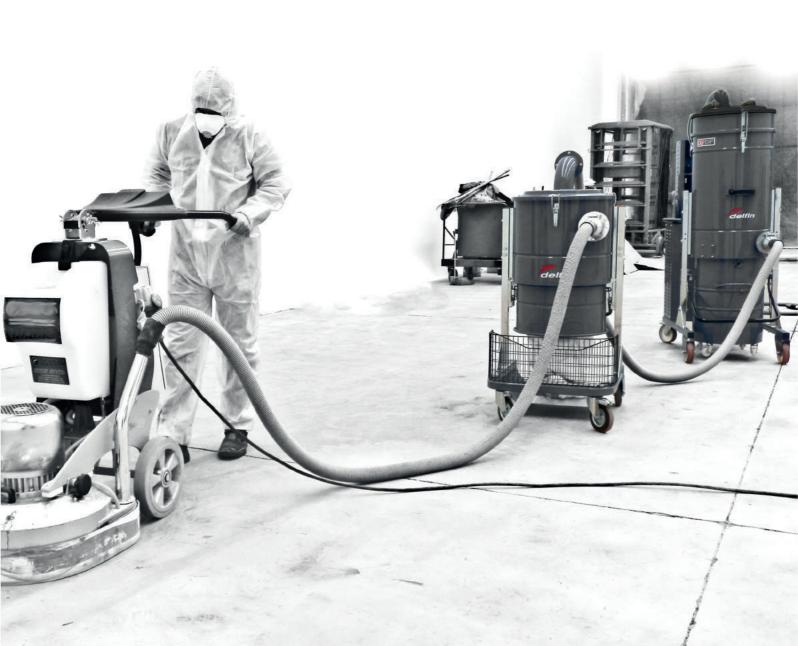

Floor preparation machines such as cement and concrete grinders, scarifiers, edgers, shotblasters, power tools, create a lot of fine dust that needs to be removed quickly and effectively, over long periods of time and in tough working conditions.

Additional features such as HEPA certified filters, innovative filter cleaning systems and collection systems such as the **Longopac™** continuous dust bagging system, guarantee a complete removal of the finest dust particles and their safe disposal, thus protecting the operator and the environment from potential contact with harmful dust.

Delfin's Xtractor vacuums can be provided with a full range of dedicated accessories and options (pre-separators to increase filter efficiency, sturdy steel floor cleaning brushes, antistatic heavy duty hoses, PTFE coated filters) that increase their efficiency.