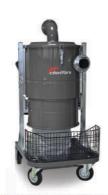

## delfin XIPACIOR

Delfin's **Xtractor range of vacuums** is specifically designed for application in the floor preparation, building and construction industries. It is today the preferred choice of thousands of contractors and OEMs.

# SINGLE-TI-IREE PHASE XTRACTORS

- > Single-phase industrial vacuums from 1.150 to 3.450 Watt
- > Three-phase industrial vacuums from 2,2 to 25 kW
- > 100% steel construction
- > High Surface Filters for fine dust
- > Manual or automatic filter cleaning systems
- > Filter clogging detection
- > Longopac™ safe bagging system