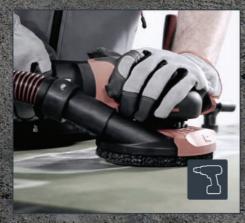

Floor preparation machines such as cement and concrete grinders, scarifiers, edgers, shotblasters, power tools, create a lot of fine dust that needs to be removed quickly and effectively, over long periods of time and in tough working conditions.