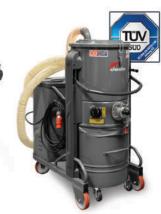

# SINGLE-TI-IREE PHASE XTRACTORS

- > Single-phase industrial vacuums from 1.150 to 3.450 Watt
- > Three-phase industrial vacuums from 2,2 to 25 kW
- > 100% steel construction
- > High Surface Filters for fine dust
- > Manual or automatic filter cleaning systems
- > Filter clogging detection
- > Longopac™ safe bagging system

Grinding

Scarifying

Shot Blasting

Power tools

> German TÜV SÜD certificate for Asbestos

> Power tool connection

> PTFE filter

> GPL / Propane powered vacuums

> Antistatic hoses

> Floor cleaning accessories

> Sliding damper for Dustop filter cleaning

WIDE PANGE OF SEPARATORS