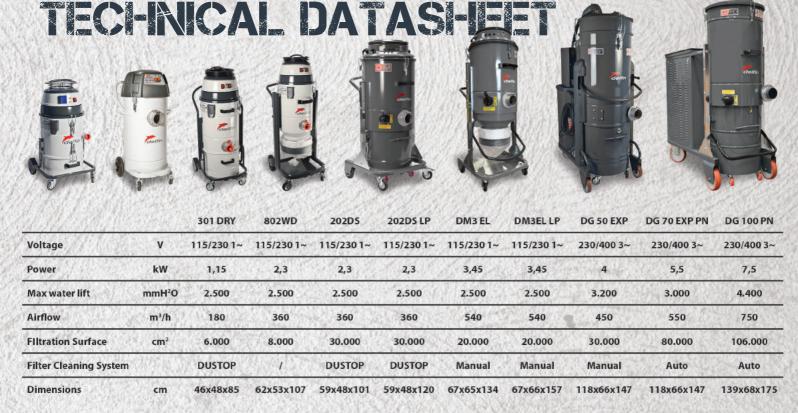

# SINGLE-TI-IREE PHASE XTRACTORS

- > Single-phase industrial vacuums from 1.150 to 3.450 Watt
- > Three-phase industrial vacuums from 2,2 to 25 kW
- > 100% steel construction
- > High Surface Filters for fine dust
- > Manual or automatic filter cleaning systems
- > Filter clogging detection
- > Longopac™ safe bagging system