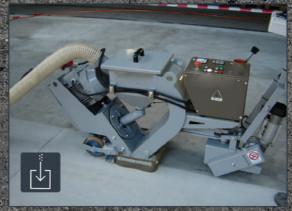

Floor preparation machines such as cement and concrete grinders, scarifiers, edgers, shotblasters, power tools, create a lot of fine dust that needs to be removed quickly and effectively, over long periods of time and in tough working conditions.

Grinding

Scarifying

Shot Blasting

Power tools

> German TÜV SÜD certificate for Asbestos

> Power tool connection

> PTFE filter

> GPL / Propane powered vacuums