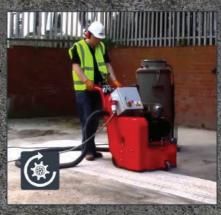

Floor preparation machines such as cement and concrete grinders, scarifiers, edgers, shotblasters, power tools, create a lot of fine dust that needs to be removed quickly and effectively, over long periods of time and in tough working conditions.

Grinding

Scarifying

Shot Blasting

Power tools

> German TÜV SÜD certificate for Asbestos

> Power tool connection

> PTFE filter

> GPL / Propane powered vacuums