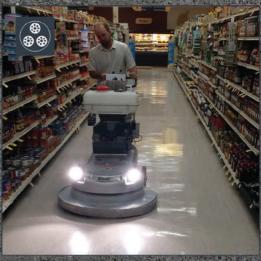

Floor preparation machines such as cement and concrete grinders, scarifiers, edgers, shotblasters, power tools, create a lot of fine dust that needs to be removed quickly and effectively, over long periods of time and in tough working conditions.