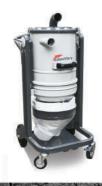

## delfin XIPACIOR

Delfin's **Xtractor range of vacuums** is specifically designed for application in the floor preparation, building and construction industries. It is today the preferred choice of thousands of contractors and OEMs.

# SINGLE-TI-IREE PHASE XTRACTORS

- > Single-phase industrial vacuums from 1.150 to 3.450 Watt
- > Three-phase industrial vacuums from 2,2 to 25 kW
- > 100% steel construction
- > High Surface Filters for fine dust
- > Manual or automatic filter cleaning systems
- > Filter clogging detection
- > Longopac™ safe bagging system